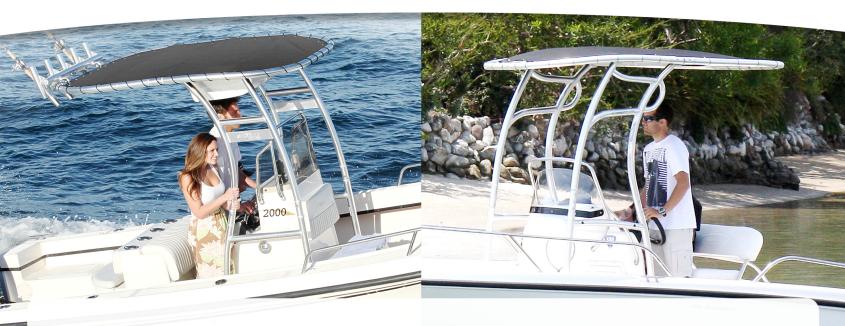

# Strong & Stylish Universal T-Tops for Center Console Boats

Don't let the beautiful curved lines alone convince you, Stryker T-Tops are all about strength and performance. Designed to fit most boats with a center console up to 50" wide, each t-top is individually constructed using the best materials including thick 2" diameter 6061-T6 aircraft aluminum tubing with an anodized or powder

coated finish and durable Sunbrella® marine fabric for a long life of beating back harsh environments.

All Stryker products are carefully designed to deliver the highest quality at the best value. Our goal is to provide customers with OEM or custom fabricated quality but at a fraction of the cost.